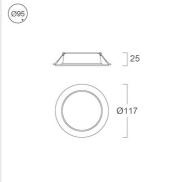

## Specification

Housing High quality plastic **Finishing** White color Diffuser Opal Mounting Recessed Power 9W **Light Source** LED-MODULE Colour Temperature 3000/4000/6500K **Lamp Output** >100 lm/W **Luminaire Output** >80 lm/W **Control Gear** Separate driver **Power Supply** 220-240VAC,50Hz **IP Rating** 

**Luminaire Lifetime Ordering Data** 

| Model            | Watt |
|------------------|------|
| ERPL100L/WH-9LED | 9W   |

30,000 hrs.